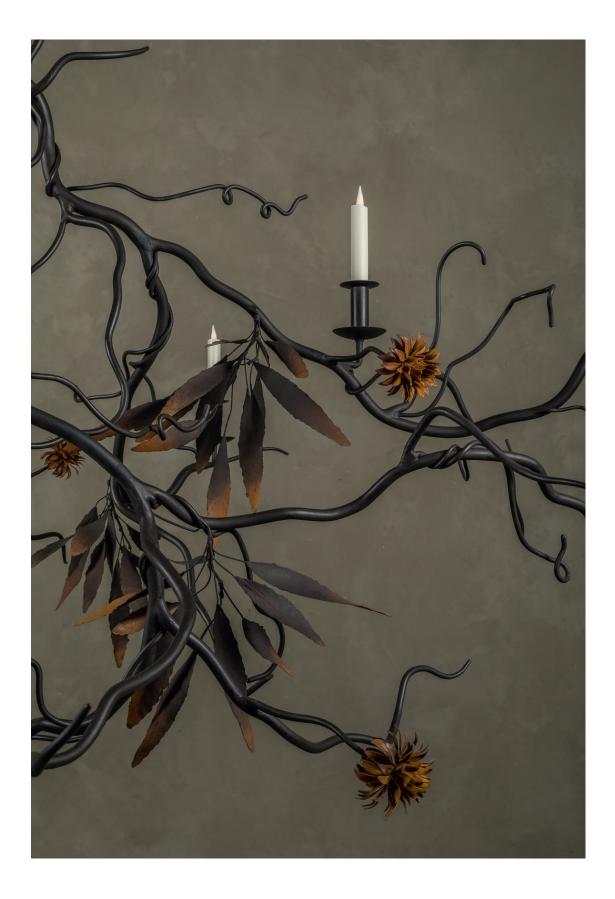

## QUEEN OF THE NIGHT CHANDELIER

A free-form sculptural light of wild vine-like composition was first created for Somerset House for Collect Art Fair 2023.

The hand forged-iron leaves are grouped in a languid fashion along the meandering forged stems and tendrils of dark bronze patina and deep dry russet flowers and leaf tips.

Dimensions: H 2000mm x L 2800mm x D 1500 mm (H 78.7" x L 110" x D 59")

Finish: 65S Russet Bronzed Iron

Materials: Steel, tole and brass