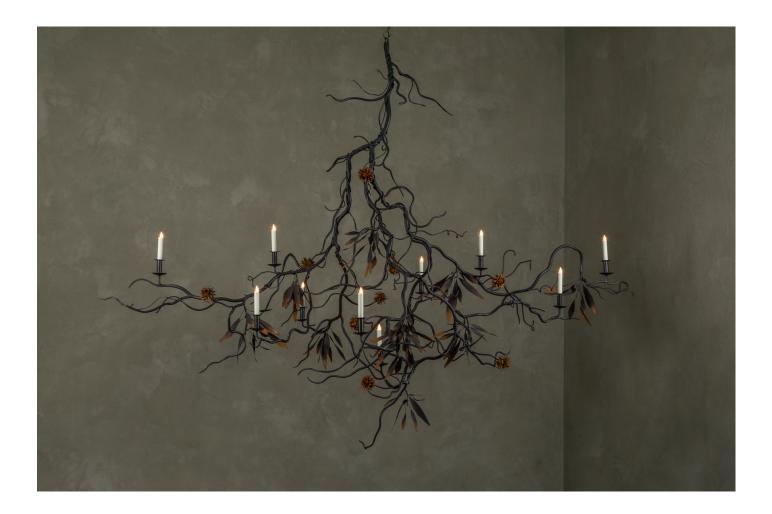

## QUEEN OF THE NIGHT CHANDELIER

A free-form sculptural light of wild vine-like composition was first created for Somerset House for Collect Art Fair 2023.

The hand forged-iron leaves are grouped in a languid fashion along the meandering forged stems and tendrils of dark bronze patina and deep dry russet flowers and leaf tips.

Dimensions: H 2000mm x L 2800mm x D 1500 mm (H 78.7" x L 110" x D 59")

Finish: 65S Russet Bronzed Iron

Materials: Steel, tole and brass